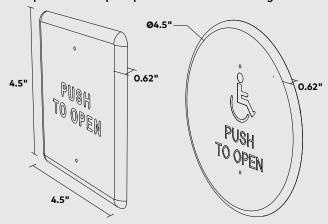

4.5" square & round push plate dimensional drawings

© dormakaba 2024 Information on this sheet is intended for general use only. dormakaba reserves the right to alter designs and specifications without notice or obligation.