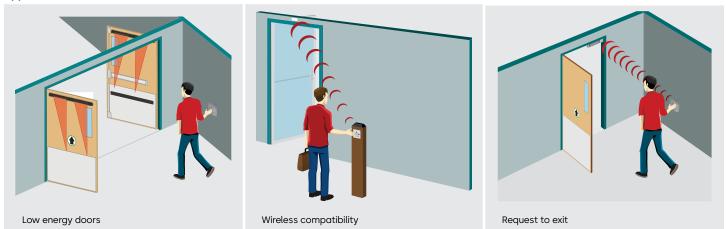

available.
- Compatible with both surface and flush mount boxes.

# Description

ADA 4.5" round and square push plates improve overall access and seamlessly integrate with automatic door operator activation. These ADA compliant push plates are available in a variety of popular design options, including an alternate International Symbol for Access (ISA) icon.

These push plates may be hard-wired to the door operator or connected to dormakaba wireless transmitters.

#### 4.5" round push plates



DX3339-050 "PUSH TO OPEN" text & ISA icon



DX3339-005 ISA icon

#### 4.5" square push plates



DX3339-054 "PUSH TO OPEN" text & ISA icon



DX3339-055 ISA icon only



DX3339-056 "PUSH TO OPEN" text & ISA icon, white on blue



DX3339-172 "PUSH TO OPEN" text & alternate ISA icon

# Applications



#### **Technical specifications**

| Faceplate material                 | 16 gauge, 304 2B Stainless Steel                                 |
|------------------------------------|------------------------------------------------------------------|
| Backplate material                 | 1/8" thick, Aluminum                                             |
| Mounting screws                    | Stainless Steel, 6-32 × 1" & 8-32 × 1"<br>Allen head size: 5/64" |
| Cherry switch                      | Single-pole, 15 A, COM / NO / NC, UL Recognized                  |
| Compatible<br>wireless frequencies | 900, 433, or 300 MHz                                             |

4.5" square & round push plate dimensional drawings



© dormakaba 2024 Information on this sheet is intended for general use