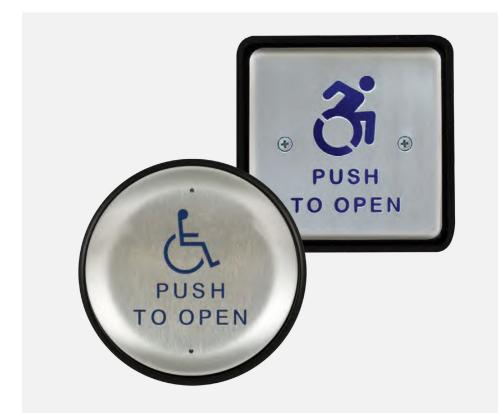

#### 4.5" round push plates

DX3339-050 "PUSH TO OPEN" text & ISA icon

DX3339-005 ISA icon

#### 4.5" square push plates

DX3339-054 "PUSH TO OPEN" text & ISA icon

DX3339-055 ISA icon only

DX3339-056 "PUSH TO OPEN" text & ISA icon, white on blue

DX3339-172 "PUSH TO OPEN" text & alternate ISA icon